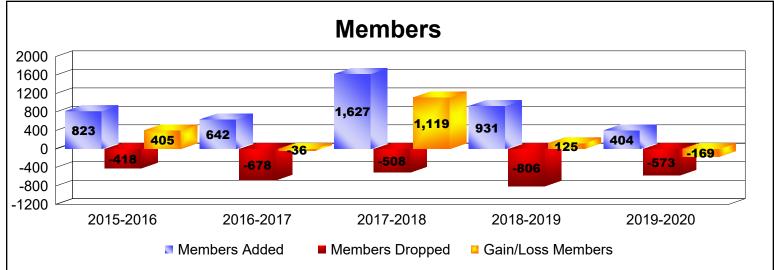

District 300C1 As of June 2020 Cumulative

| Year      | New<br>Clubs | Dropped<br>Clubs | Gain/<br>Loss<br>Clubs | New<br>Members | Charter<br>Members | Reinstate<br>Members | Transfer<br>Members | Total<br>Member<br>Added | Total<br>Members<br>Dropped | Gain/<br>Loss<br>Members |
|-----------|--------------|------------------|------------------------|----------------|--------------------|----------------------|---------------------|--------------------------|-----------------------------|--------------------------|
| 2015-2016 | 1            | 0                | 1                      | 660            | 112                | 36                   | 15                  | 823                      | -418                        | 405                      |
| 2016-2017 | 2            | -4               | -2                     | 476            | 88                 | 64                   | 14                  | 642                      | -678                        | -36                      |
| 2017-2018 | 3            | 0                | 3                      | 1496           | 96                 | 29                   | 6                   | 1627                     | -508                        | 1119                     |
| 2018-2019 | 2            | 0                | 2                      | 789            | 88                 | 42                   | 12                  | 931                      | -806                        | 125                      |
| 2019-2020 | 0            | 0                | 0                      | 356            | 3                  | 34                   | 11                  | 404                      | -573                        | -169                     |
| Average   | 2            | -1               | 1                      | 755            | 77                 | 41                   | 12                  | 885                      | -597                        | 289                      |