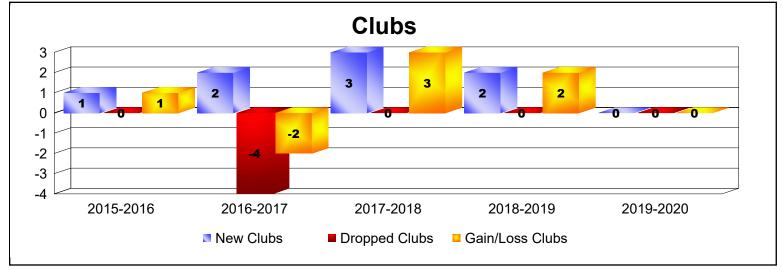

District 300C1 As of June 2020 Cumulative

| Year      | New<br>Clubs | Dropped<br>Clubs | Gain/<br>Loss<br>Clubs | New<br>Members | Charter<br>Members | Reinstate<br>Members | Transfer<br>Members | Total<br>Member<br>Added | Total<br>Members<br>Dropped | Gain/<br>Loss<br>Members |
|-----------|--------------|------------------|------------------------|----------------|--------------------|----------------------|---------------------|--------------------------|-----------------------------|--------------------------|
| 2015-2016 | 1            | 0                | 1                      | 660            | 112                | 36                   | 15                  | 823                      | -418                        | 405                      |
| 2016-2017 | 2            | -4               | -2                     | 476            | 88                 | 64                   | 14                  | 642                      | -678                        | -36                      |
| 2017-2018 | 3            | 0                | 3                      | 1496           | 96                 | 29                   | 6                   | 1627                     | -508                        | 1119                     |
| 2018-2019 | 2            | 0                | 2                      | 789            | 88                 | 42                   | 12                  | 931                      | -806                        | 125                      |
| 2019-2020 | 0            | 0                | 0                      | 356            | 3                  | 34                   | 11                  | 404                      | -573                        | -169                     |
| Average   | 2            | -1               | 1                      | 755            | 77                 | 41                   | 12                  | 885                      | -597                        | 289                      |